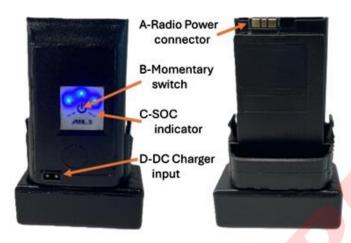

## **XFC Battery Pack**

Designed to power Motorola Radio APX6000, APX7000 and APX8000

Extremely Fast Charging time of less than 10 minutes

- A. Radio Power Connector DC power Output: 7.2 to 9.4VDC
- B. Momentary Switch: when pressed,
- **C. SOC** shows the battery cells State of Charge for 5 seconds.
- D. DC Charger Input: Connect to the XFC Charger DC Output

SOC indicator: Shows the value of the battery cells when B is pressed