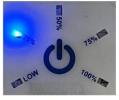

# 15% CD 15% CD

30% to 100% SOC

### Charger NOT Connected

5% to 30% SOC

< 5% SOC

**Extremely Fast Charging** the battery Pack in less than 10 minutes when fully discharged. Two minutes charge delivers a typical radio runtime of more than 3 hours.