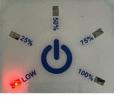

SOC indicator: Shows the value of the battery cells when B is pressed

#### **Charger Connected**

100% 300

# 15% CD 15% CD

30% to 100% SOC

### Charger NOT Connected

5% to 30% SOC

< 5% SOC

**Extremely Fast Charging** the battery Pack in less than 10 minutes when fully discharged. Two minutes charge delivers a typical radio runtime of more than 3 hours.