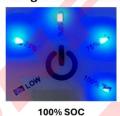

## **Quick Reference Guide**

Two-Way portable radios Battery Pack & Charger Patent US 11,784,508 B1 Oct. 10, 2023

## **XFC Battery Pack**

Designed to power Motorola Radio APX6000, APX7000 and APX8000



Extremely Fast Charging time of less than 10 minutes

- A. Radio Power Connector DC power Output: 7.2 to 9.4VDC
- B. Momentary Switch: when pressed,
- **C. SOC** shows the battery cells State of Charge for 5 seconds.
- D. DC Charger Input: Connect to the XFC Charger DC Output

SOC indicator: Shows the value of the battery cells when B is pressed

#### **Charger Connected**



100% 300

# 15% CD 15% CD

30% to 100% SOC

### Charger NOT Connected



5% to 30% SOC



< 5% SOC



**Extremely Fast Charging** the battery Pack in less than 10 minutes when fully discharged. Two minutes charge delivers a typical radio runtime of more than 3 hours.

- A. Charger input: cigarette lighter 15A to any vehicle battery from 12.5 to 30VDC
- B. Charger output: DC output to the XFC Battery Pack DC input.

Contact: Mickey Rooney

Email: mrooney@xfcpower.com

Tel: 301-606-5000

Website: https://xfcpower.com

XFC Battery Pack & Charger Quick Reference Guide V7