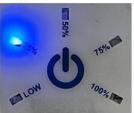

**SOC indicator:** Shows

the value of the battery cells when B is pressed

#### **Charger Connected**

100% SOC

#### **Charger NOT connected**

Output

5% to 20% SOC

<5% SOC

Contact: Mickey Rooney

Email: mrooney@xfcpower.com

Tel: 301-606-5000

Website: https://xfcpower.com