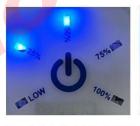

# Quick Reference Guide

Two-Way portable radios Battery Pack & Charger Patent US 11,784,508 B1 Oct. 10, 2023

### **XFC Battery Pack**

Designed to power Motorola Radio APX6000, APX7000 and APX8000



# Extremely Fast Charging time of less than 10 minutes

A. Radio Power Connector
DC power Output: 7.2 to 9.4VDC
B. Momentary Switch: when
pressed, D-SOC shows the battery
cells State of Charge for 5 seconds.
C. DC Charger Input:
Connect to the XFC Charger DC

**SOC indicator:** Shows

the value of the battery cells when B is pressed

#### **Charger Connected**



100% SOC

#### **Charger NOT connected**

Output







5% to 20% SOC



<5% SOC

Contact: Mickey Rooney

Email: mrooney@xfcpower.com

Tel: 301-606-5000

Website: https://xfcpower.com

XFC Battery Pack & Charger Quick Reference Guide V5



# A- Charger Input B- Charger Output

# XFC DC Charger

**Extremely Fast Charging** the battery Pack in less than 10 minutes when fully discharged. Two minutes charge delivers a typical radio runtime of more than three hours.

A. Charger input: cigarette lighter 15A to any vehicle battery from 12 to 30VDC

**B. Charger output:** DC output to the XFC Battery Pack DC input.

Contact: Mickey Rooney

Email: mrooney@xfcpower.com

Tel: 301-606-5000

Website: https://xfcpower.com