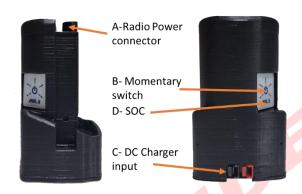

# Extremely Fast Charging time of less than 10 minutes

A. Radio Power Connector
DC power Output: 7.2 to 9.4VDC
B. Momentary Switch: when
pressed, D-SOC shows the battery
cells State of Charge for 5 seconds.
C. DC Charger Input:
Connect to the XFC Charger DC

**SOC indicator:** Shows

the value of the battery cells when B is pressed