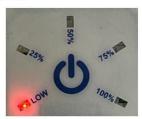

**SOC indicator:** Shows

the value of the battery cells when B is pressed

#### **Charger Connected**

100% SOC

#### **Charger NOT connected**

Output

5% to 20% SOC

<5% SOC

Contact: Mickey Rooney

Email: mrooney@xfcpower.com

Tel: 301-606-5000

Website: https://xfcpower.com